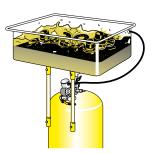

### P/N 0E70365

removable

**Universal washing tank** with removable cover fitted on the **65-litre wheel-mounted tank**. Two spare brushes P/N 0E70809 are supplied with the washing tank

| P/N                         |        | 0E70365 |
|-----------------------------|--------|---------|
| Tank capacity               | litres | 65      |
| Washing tank capacity       | litres | 50      |
| Max working pressure        | bar    | 0,5     |
| Required quantity of liquid | litres | 50      |
| Max blowing gun pressure    | bar    | 12      |

### **HOW TO USE**

For correct use, add 48 - 52 litres of detergent liquid

The pneumatic system works at low pressure **0,5 bar,** consuming very little air

Washing with brush with continuous liquid flow