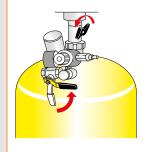

### P/N 0E70365

removable

**Universal washing tank** with removable cover fitted on the **65-litre wheel-mounted tank**. Two spare brushes P/N 0E70809 are supplied with the washing tank

| P/N                         |        | 0E70365 |
|-----------------------------|--------|---------|
| Tank capacity               | litres | 65      |
| Washing tank capacity       | litres | 50      |
| Max working pressure        | bar    | 0,5     |
| Required quantity of liquid | litres | 50      |
| Max blowing gun pressure    | bar    | 12      |

### **HOW TO USE**

For correct use, add 48 - 52 litres of detergent liquid

The pneumatic system works at low pressure **0,5 bar,** consuming very little air

Washing with brush with continuous liquid flow

Dip washing with parts placed in the tank

Decanting

filter/screen

Brush or dip wash management