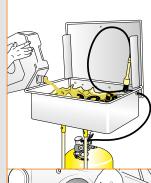

### P/N 0E70365

removable

**Universal washing tank** with removable cover fitted on the **65-litre wheel-mounted tank**. Two spare brushes P/N 0E70809 are supplied with the washing tank

| P/N                         |        | 0E70365 |
|-----------------------------|--------|---------|
| Tank capacity               | litres | 65      |
| Washing tank capacity       | litres | 50      |
| Max working pressure        | bar    | 0,5     |
| Required quantity of liquid | litres | 50      |
| Max blowing gun pressure    | bar    | 12      |

### **HOW TO USE**

For correct use, add 48 - 52 litres of detergent liquid

The pneumatic system works at low pressure **0,5 bar,** consuming very little air

Washing with brush with continuous liquid flow

Dip washing with parts placed in the tank

Decanting

filter/screen

Brush or dip wash management