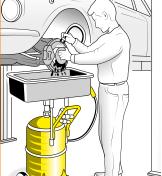

### **HOW TO USE**

For correct use, add 48 - 52 litres of detergent liquid

The pneumatic system works at low pressure **0,5 bar,** consuming very little air

Washing with brush with continuous liquid flow

Dip washing with parts placed in the tank

Decanting

filter/screen

Brush or dip wash management