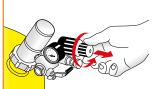

## P/N 0E70809

Knurled bristle brush for facilitating removal of dirt

⚠ The above items must not be used with flammable fluids. The fluid must be compatible with materials of the washing tank