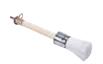

## P/N 0E70809

Knurled bristle brush for facilitating removal of dirt

⚠ The above items must not be used with flammable fluids. The fluid must be compatible with materials of the washing tank