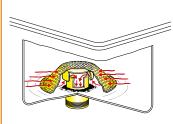

### **HOW TO USE**

For correct use, add 48 - 52 litres of detergent liquid

The pneumatic system works at low pressure **0,5 bar,** consuming very little air

Washing with brush with continuous liquid flow

Dip washing with parts placed in the tank

Decanting

filter/screen

Brush or dip wash management